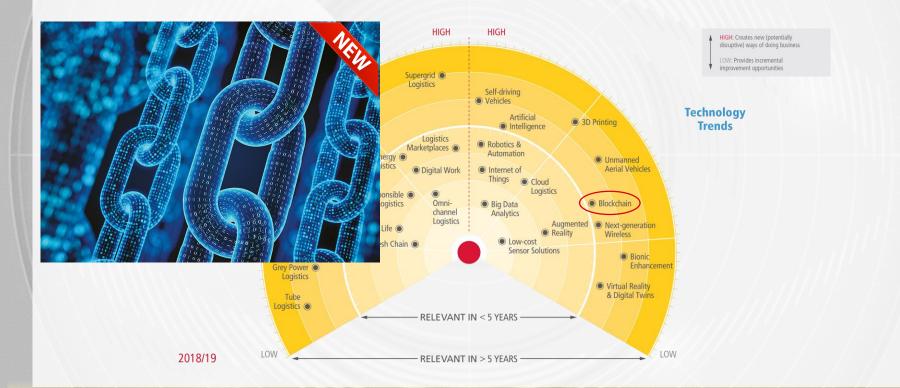

### **NEW TRENDS – BLOCKCHAIN**

Digitalization & the Future of Supply Chains| Livorno | May 2019 11